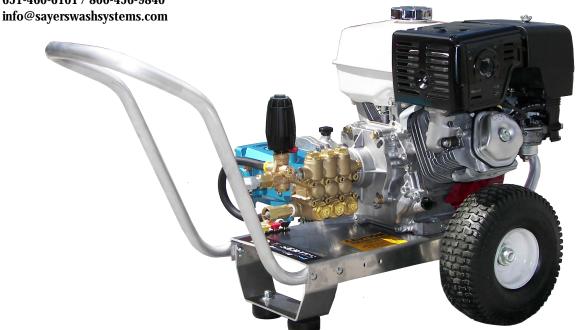

# EAGLE SERIES GAS/GEAR DRIVE

# EG4040HCP 4GPM@4000PSI

### 5CP3120G1 Pump

## **HONDA** GX390 Engine

#### Standard Features

- Revolutionary aircraft grade aluminum frame with dual handles (no welds to fail)
- Lifetime frame warranty
- ♦ 50 mesh inlet filter
- Adjustable pressure unloader
- ♦ Low oil shutdown
- Pneumatic tires
- Dual padded shock absorbing feet
- ♦ 3/4" cold-rolled steel threaded axle
- Commercial/Industrial grade engines
- Thermo-sensor (prevents overheating in bypass mode)